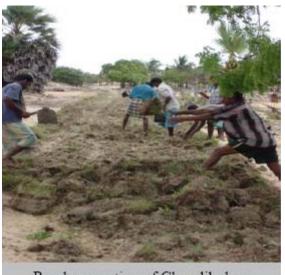

- 1. Temporary Shelter
- 2. Water & Sanitation (wells & toilets)
- 3. Renovation of roads
- 4. Temporary preschool
- 5. Temporary school hall

TRO began the work to renovate the road with the support of the local IDPs on 20 June 2007. The total length of the road length from Kervil to Nallathannithoduvai is 18 km. Currently 5 Km of road work has been completed.

Road renovation of Chundikulam.