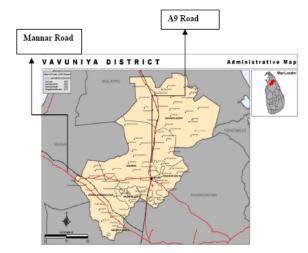

- On 10 July 2007 a Sri Lanka Deep Penetration Unit (DPU) attacked a Mobile Medical Service with a Claymore Mine on the A9 road. Five of the medical staff were killed in the attack.
- ❖ There has been continuous, heavy multi-barrel artillery shelling at the border areas of Semamadhu, Panrikeithakulam, Palamoodai, Mukamallai , Puliyankulam, Mannar , Manalaru and Poonakary areas in Vanni.

- ❖ A civilian, Mr.Selvanayagam of Vadamaradchchi East, was injured and his house completely destroyed by the Sri Lanka Army (SLA) artillery attack.
- Pre school buildings in Vettilaikeny, Aliyavalai, and Thalaiyady and a Multi-Purpose Co-operative Society (MPCS) building were damaged by SLA artillery attack.
- Currently the A9 Road at Omanthai, which connects the Vanni with other provinces, is only open on three day: Mondays, Wednesdays, and Fridays
- The weather is extremely hot without any rain. As monsoon failed the tanks (man made lakes) are drying up causing acute shortages of water.
- ❖ A Childrens' Park was opened on 05 June 2007 in Kilinochchi Town. The park contains many features for children's entertainment and education such as computer game centre, zoo, outdoor play materials and suspension-bridge.
- Norwegian Ambassador Mr. Hans Brattskar and his team met the LTTE Political Wing leader Mr. S.P. Thamilselvan and his team on 11 July 2007 in Kilinochchi.
- ❖ A media team from the Aljazeera network, an international news agency, discussed the status of recently displaced persons in the Vanni with a TRO representative.
- ❖ Food and fuel prices are increasing in the Vanni Region making it very difficult for most to afford to meet their basic needs. Prices of essential food items and fuel: