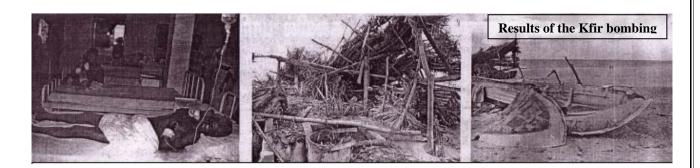

### Overall Situation:

On 11.July 2007 Sri Lankan Air Force (SLAF) jet bombers killed two people, including a child, and wounded eleven others when the SL Kfir fighters bombed temporary shelters of Tsunami Internally Displaced Persons (IDPs) at Alampil in Mullaitivu.

### Persons killed:

| Ananthan Selvakumar<br>Sribalasumramanium Kanthamalar | age<br>age | 16<br>51 |
|-------------------------------------------------------|------------|----------|
| Wounded:                                              |            |          |
| D.Arulsan                                             | age        | 01       |
| D.Alaiyarasi                                          | age        | 04       |
| S.Sarathkumar                                         | age        | 12       |
| K.Thusyanthi                                          | age        | 10       |
| P.Premkumar                                           | age        | 15       |
| D.Thiyakaraja                                         | age        | 67       |
| J.Vethanayagam                                        | age        | 46       |
| S.Poomani                                             | age        | 52       |
| N.Alfred                                              | age        | 67       |
| K.Sivarasa                                            | age        | 39       |
| K.Tharsan                                             | age        | 18       |