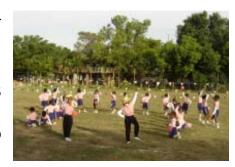

- TRO has moved to mobilize local support to build and run temporary preschools
- TRO through PSEDC conducted awareness programs for parents of preschool children in Vanni.
- TRO through NEDRO distributed cadjan, nutrition food and prizes for 3 preschools in Kilinochchi.
- KERO joined with World vision provided nutrition food to a preschool.
- TRO through PMDO distributed Education equipments for 25 preschool children at Palavi village.
- Sports meets were held at the preschools that are maintained by TRO in Kilinochchi & Mullaitivu.