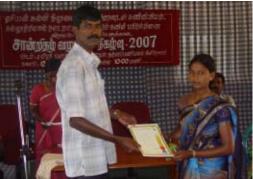

#### **Education Activities**

- TRO through KDRRO provided payment for education expenses of students at Uttupulam.
- TRO through KERO provided School equipment to students at Umaiyalpuram.
- ADO joined with ZOA to distribute bicycles for 26 Students and School equipment for 134 students studying at Akkarajan Kunsikulam Vikneshvara Vidyalayam who were from vulnerable families and faced difficulties traveling to school.
- TRO through PMDO distributed 15 plastic buckets to Veravil School.
- TRO had a ceremony to award students who had completed the Diploma Course in Computers at The Computer Collage which is supported by Asian Computer System in Colombo on 12 July 2007 at TRO Conference Hall in Kilinochchi.
- TRO through PDRO has been conducting evening classes for students in Arasapram, Sekkalai Villages in Poonakary area.