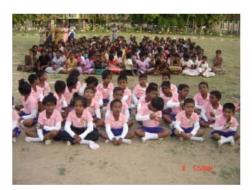

### **Preschool Activities**

Due to the current situation preschools have problems with their maintenance of existing buildings and construction of new permanent buildings after the A9 closed August 11 and restrictions and embargos have been imposed by the SLA on the transportation of building materials.

- TRO has moved to mobilize local support to build and run temporary preschools
- TRO through PSEDC conducted awareness programs for parents of preschool children in Vanni.
- TRO through NEDRO distributed cadjan, nutrition food and prizes for 3 preschools in Kilinochchi.
- KERO joined with World vision provided nutrition food to a preschool.
- TRO through PMDO distributed Education equipments for 25 preschool children at Palavi village.
- Sports meets were held at the preschools that are maintained by TRO in Kilinochchi & Mullaitivu.